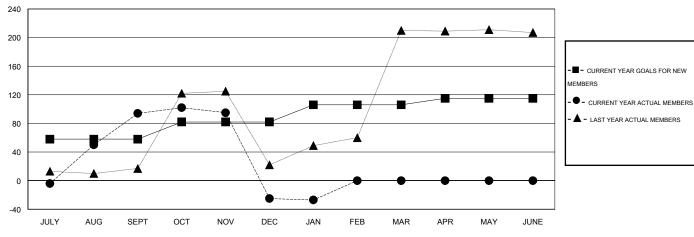

#### GOALS AND ACTUAL MEMBERS CUMULATIVE

| DROPPED CLUBS: 5     |          | 38 CLUBS OF 72 ADDED 1 OR MORE | GENDER DISTRIBUTION |                |       |
|----------------------|----------|--------------------------------|---------------------|----------------|-------|
|                      |          | NEW MEMBERS                    | MALE                | 1,995 (74.30%) |       |
| DROPPED MEMBERS      |          |                                | FEMALE              | 690 (25.70%)   |       |
|                      |          |                                | 1                   |                |       |
| DECEASED             | 3<br>101 | CLICK HERE FOR HEALTH          | FAMILY UNIT MEMBERS |                | 1,101 |
| CLUB CANCELLED OTHER | 174      | ASSESSMENT DATA                | HEAD OF HOUSEHOLD   |                | 534   |
| TOTAL                | 278      |                                | NON-HEAD OF HOUSEHO | OLD            | 567   |