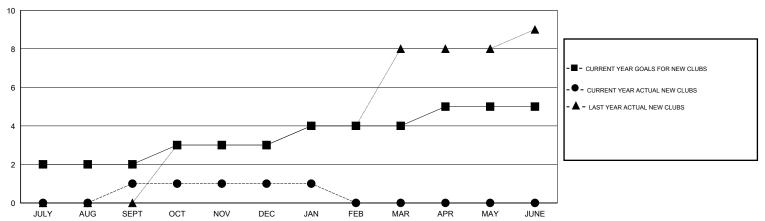

|  |
| OCT/NOV/DEC   | 1                | 0                   | 5                          | -5                          | OCT/NOV/DEC           | 24                 | 29                 | 148                          | -119                        |  |
| JAN/FEB/MAR   | 1                | 0                   | 0                          | 0                           | JAN/FEB/MAR           | 24                 | 25                 | 27                           | -2                          |  |
| APR/MAY/JUNE  | 1                | 0                   | 0                          | 0                           | APR/MAY/JUNE          | 9                  | 0                  | 0                            | 0                           |  |

#### GOALS AND ACTUAL NEW CLUBS CUMULATIVE



#### GOALS AND ACTUAL MEMBERS CUMULATIVE



| DROPPED CLUBS: 5     |          | 38 CLUBS OF 72 ADDED 1 OR MORE | GENDER DISTRIBUTION |                |       |
|----------------------|----------|--------------------------------|---------------------|----------------|-------|
|                      |          | NEW MEMBERS                    | MALE                | 1,995 (74.30%) |       |
| DROPPED MEMBERS      |          |                                | FEMALE              | 690 (25.70%)   |       |
|                      |          |                                | 1                   |                |       |
| DECEASED             | 3<br>101 | CLICK HERE FOR HEALTH          | FAMILY UNIT MEMBERS |                | 1,101 |
| CLUB CANCELLED OTHER | 174      | ASSESSMENT DATA